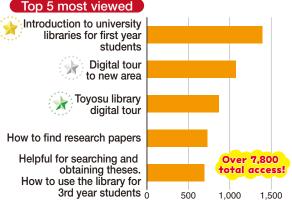

## ()4. Library Best 5

#### Five most loaned job hunting related books

(Apr.1st, - Oct. 30th, 2022)

SPI3&Test center

Call number: 307.8/Sh99/Shushoku loaned 41 times

Complete version for entry sheet, resume, motivation for application, self-promotion

Call number: 377.9/Sa32/Shushoku loaned 36 times

This is the real SPI3 test center Call number: 307.8/Sp5/Shushoku loaned 35 times

Success! Civil service interview recruitment test Call number: 317.4/Se17/Shushoku The number of books lent: 34

#### Five most loaned TOEIC related books

回溯绘画

(Apr.1st, - Oct. 30th, 2022)

Official TOEIC training listening & reading workbook 1-9

Call number: 830.79/E24/Gogaku. loaned 937 times

TOEIC L&R test for words & golden phrases Call number: 830.79/Te31. loaned 136 times

The world's easiest-to-understand **TOEIC** test lessons Call number: 830.79/Se24 loaned 105 times

Official TOEIC listening & reading training (Listening edition, Reading edition) Call number: 830.79/E24 loaned 75 times

Ultimate seminar for TOEIC L&R test part 2 & 1-part7 Call number: 830.79/H46. loaned 68 times