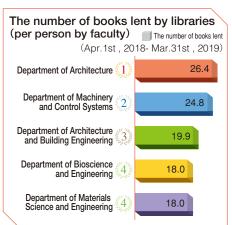

on-ya Taisho)" are now on display at the right side of the entrance.

Users commented saying "I am happy to read books which

are much-talked about", and it is very popular every year. People who have specific books that they want to read, please visit the corner as soon as

possible.



## 04. Library Best5

#### Graded readers

(Apr.1st, 2018- Mar. 31st, 2019)



Active noise control primer

Call number: 424.9/Sn/Gakusen, The number of books lent: 8

RCR arquitectes 2007 2012 : abstracción poética = poetic abstraction Call number: 520.8/E45/Ohgata, The number of books lent: 8

Study guide and student solutions manual: organic chemistry
Call number: 437.07/Ma22, The number of books lent: 8

Peter Zumthor : buildings and projects
Call number: 520.8/Z7/1, The number of books lent: 8