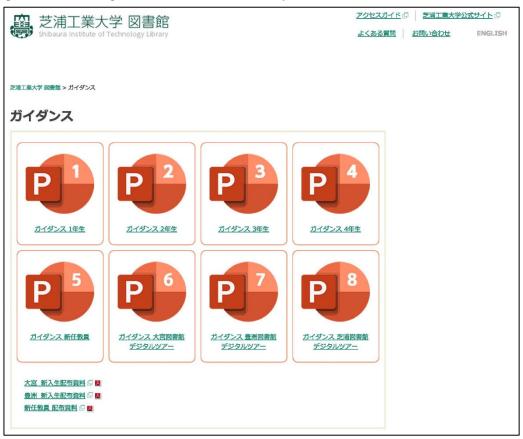

#### · Guidance

In FY2020, due to the prevention of the spread of the COVID-19, the administrative guidance for the new academic year was conducted remotely. Therefore, each material was submitted to the department in charge and released on the library HP.

On the occasion of the entrance ceremony (online) on 23rd Sep.(Wed.), SIT campus tours for new students were organised, and a library tour was also held.

Toyosu: Number of participants: 416

Omiya: Number of participants: 296

SIT library provided guidance via digital resources or providing online support, depending on the request of professors and the timing of the guidance. The library took a flexible approach.

| No. | Dates | Target group                                                 | Number of people | Summary                            | Credit | Method                                       |
|-----|-------|--------------------------------------------------------------|------------------|------------------------------------|--------|----------------------------------------------|
| 1   | May   | Engineering and<br>Design 1 <sup>st</sup> grade              | 80               | How to use library                 | Online | Provide PPT<br>movie                         |
| 2   | 5/11  | Applied Chemistry                                            | -                | How to use library                 | Online | Provide PPT<br>material                      |
| 3   | 5/13  | Bioscience and<br>Engineering 1 <sup>st</sup> grade          | 118              | How to use library                 | Online | Provide PPT<br>movie                         |
| 4   | Jun.  | Bioscience and<br>Engineering 1st grade                      | 118              | Literature search method           | Online | Provide PPT<br>material/Introduce<br>Content |
| 5   | 7/6   | Students who take 'Report Writing'                           | -                | Inquiry                            | Online | Introduce DB                                 |
| 6   | 7/13  | Mechanical<br>Engineering 1 <sup>st</sup> grade              | 61               | How to use library                 | 1      | Zoom                                         |
| 7   | Aug.  | Biomedical<br>Engineering Course<br>3 <sup>rd</sup> grade    | -                | Inquiry                            | Online | Introduce Content                            |
| 8   | Aug.  | Students in the<br>Cognitive Science<br>Laboratory           | -                | Inquiry                            | Online | Introduce Content                            |
| 9   | 9/24  | Engineering Science and Mechanics                            | -                | Literature search method           | Online | Provide PPT<br>material                      |
| 10  | 10/5  | Computer Science<br>and Engineering 1 <sup>st</sup><br>grade | 31               | How to use<br>library/Library tour | 1      | Classroom and<br>Zoom                        |
| 11  | 10/12 | Computer Science<br>and Engineering 1 <sup>st</sup><br>grade | 36               | How to use<br>library/Library tour | 1      | Classroom and<br>Zoom                        |
| 12  | 11/12 | Bioscience and<br>Engineering                                | 25               | Scopus Guidance                    | 1      | Zoom                                         |
| 13  | 11/12 | Bioscience and<br>Engineering                                | 25               | RefWorks Guidance                  | 1      | Zoom                                         |
| 14  | 11/11 | Electronic<br>Engineering                                    | 50               | How to use library/Library tour    | 1      | Classroom and<br>Zoom                        |
| 15  | 11/18 | Electronic<br>Engineering                                    | 50               | How to use library/Library tour    | 1      | Classroom and<br>Zoom                        |

#### [Main contents]

How to use the library: OPAC, SIT Search / Thesis search: J-DreamIII, Scopus / Tools for literature management: RefWorks / Chemical database usage: SciFinder /

How to search Newspaper articles