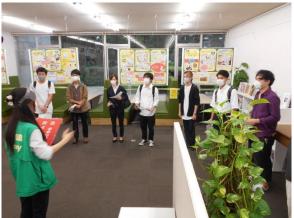

On the occasion of the entrance ceremony (online) on 23rd Sep.(Wed.), SIT campus tours for new students were organised, and a library tour was also held.

Toyosu: Number of participants: 416

Omiya: Number of participants: 296