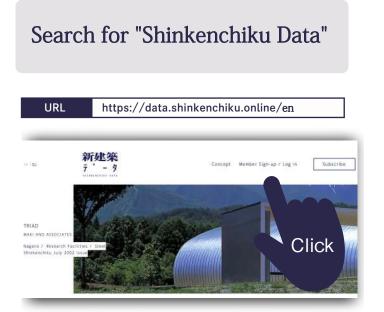

#### Users without accounts

Please register as a new member with Shinkenchiku ID





University or workplace email address New member registration

https://id.shinkenchiku.online/auth/sign-up/

**URL** 

Sign up

Sign up

Shinkenchika.iD' is a passport across our services, it allows user to search and browse architectural database, bookmark your favorite contents, apply for architectural competitions, and more.

\* If you stready have a Shinkenchika account registered before July 1, 2021, you can lag in with your registered email address and password.

E-mail

Your =-mail address here

Your password here

at least 8 characters

ALL SET

× Not available: Internet Explorer

Recommendation: Google Chrome, FireFox, Microsoft Edge, Safari

Users belonging to organizations

### Users who already have an account

Please change your registered email address to your university or