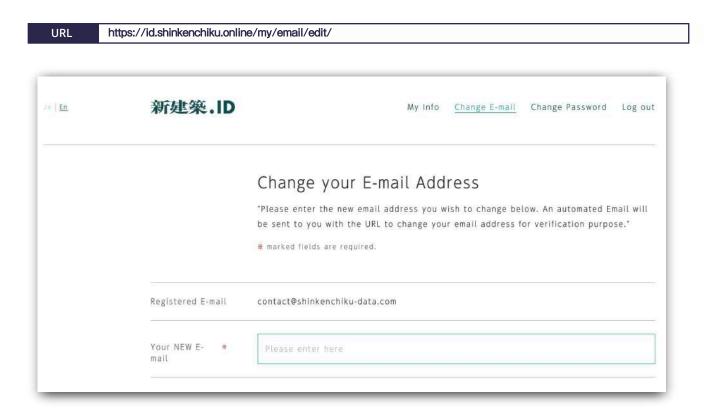

### Users who already have an account

Please change your registered email address to your university or workplace email address.

※ If you have been paying for your subscription on an individual basis (both monthly and yearly), please unsubscribe from your individual subscription and check whether the automatic renewal via PayPal has been canceled (cancel periodic payments).