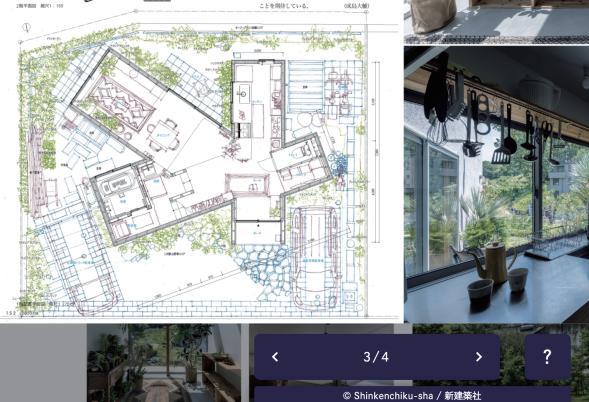

#### せめぎ合ういくつかの境界

と呼ばれる谷状の地形が入り組んでいる。その 庭が前景化してくる。建主は造園を生業として 平面を象る外壁は、ひとつの閉じた境界を折り、

敷地周辺は丘陵地帯の周縁部にあたり、「谷戸」 また内外を反転してとらえると、5つの楔形の が植えられた。 てしまう。そこでヴォリュームをいくつか結合 としてのテラスとなった。細分化された庭には 関係が流動化する。

することで、5つに分岐した平面形が得られた。 それぞれ異なる環境が生じ、それに応じて植物

自然と市街地がせめぎ合う際、谷戸を見下ろす おり、大きなひとつの庭より、小さな複数の庭 その内外を交互に食い込ませた形としてもとら 擁壁の上にこの住宅は建っている。 の方が使い方のイメージが預くということでこ えられる。庭を挟んで向き合うように開口を設 緑地と宅地が混じり合う風景の中で選択的に眺 の庭を気に入った。また建主は、それまで別々 けると、ある部屋の開口から外を見たとき庭の 望を得るため、谷戸に向けて筒状のヴォリュー にあった職と住の場を統合しようとしていた。 先に外壁が見え、自分が属するヴォリュームを ムを置いてみる。しかしそれだけだと「谷戸を 庭のひとつは作業場となり、ひとつは生活に必 外から見る視点が得られる。手前の戸を開けば 眺める家」というような単一の関係性に収斂し 要な収納の場となり、ひとつはリビングの延長 内外が繋がり、さらに対面の戸を開けば内外の 住宅は長い時間をそこで過ごす建築である。そ

れは拠りどころとなる一方で、いつまでも新鮮 に感じられる場所でもあってほしい。この住宅 では、内外それぞれに性格の異なる複数の場所 をつくり、内外が反転を起こすような図式に収 め、定位が暖味になり内外の区別が流動化する ような場を生じさせることで、これを実現しよ うと試みた。この住宅は、意図せず谷と丘から なる「谷戸」と相似した建築となった。ただ「谷 戸を眺める家」ではなく、さまざまな状況が隣 接し交差する場所としての「谷戸の家」になる

2萬平面図 縮尺1:150

### **Accumulated Primary Resources**

Pictures, drawings, architectural data, descriptions You can find everything here

ッチン。左手の開口部からは、手前にはテラ を接んでリピングが、遠方には谷戸が見える