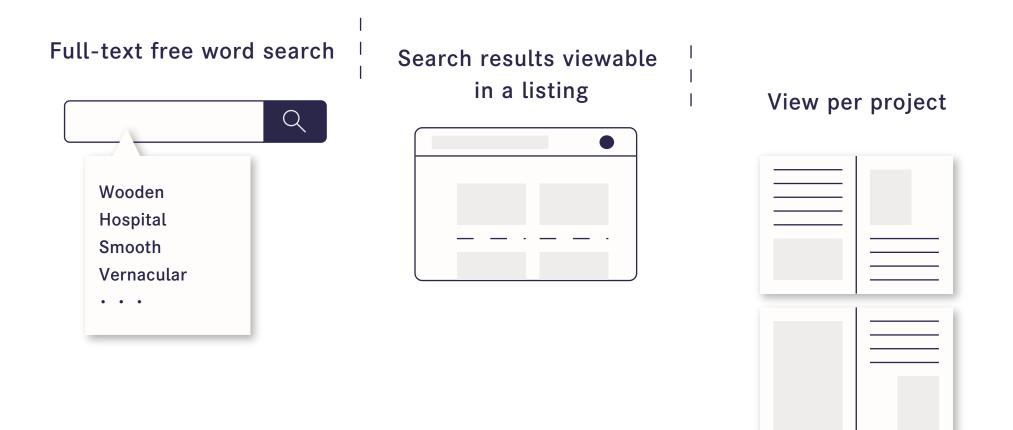

### Searching Enables New Discoveries

### Architectural Projects Viewable in a Listing

### Full-text Free Word Search

For example, You can search by "adjectives"