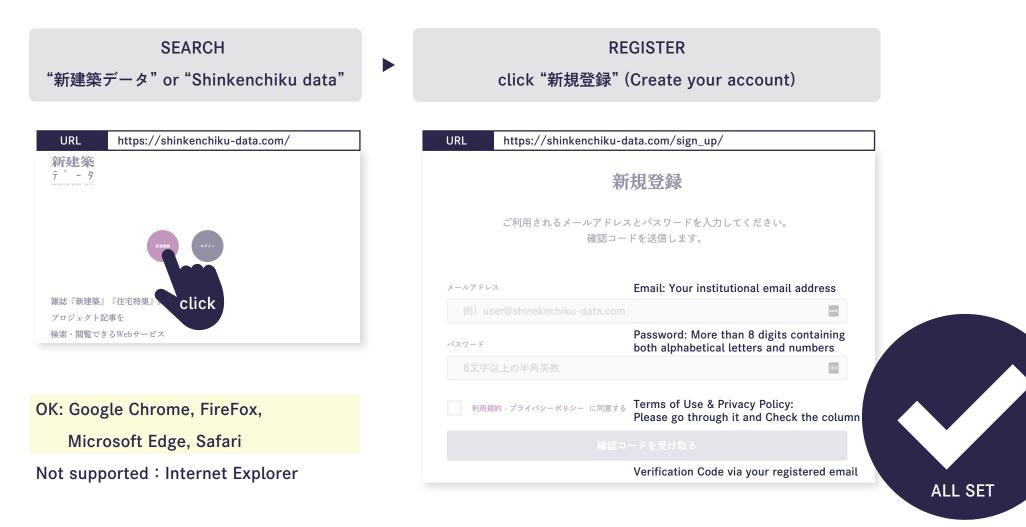

# New to Shinkenchiku Data?

Welcome! Please register and create your account here.

### **Internet Browser**

OK : Google Chrome, FireFox, Microsoft Edge, Safari Not supported : Internet Explorer

### $1 \operatorname{Account} = 1 \operatorname{User}$

- Do not share your account. Sharing account is against our terms of use.
- Create your account under your given and family name.

### **Confirmation email**

• Our system recognises Upper and Lower Case Letters

Need help:

Support center: contact@shinkenchiku-data.com