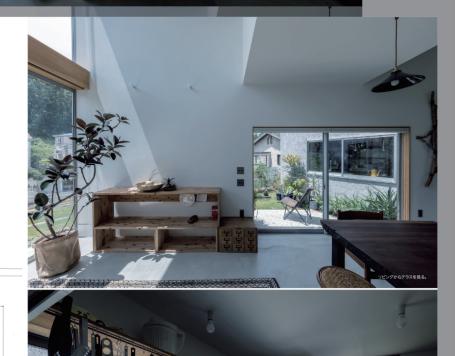

#### せめぎ合ういくつかの境界

と呼ばれる谷状の地形が入り組んでいる。その 庭が前景化してくる。建主は造園を生業として 平面を象る外壁は、ひとつの閉じた境界を折り、

敷地周辺は丘陵地帯の周縁部にあたり、「谷戸」 また内外を反転してとらえると、5つの楔形の が植えられた。 てしまう。そこでヴォリュームをいくつか結合 としてのテラスとなった。細分化された庭には 関係が流動化する。

することで、5つに分岐した平面形が得られた。 それぞれ異なる環境が生じ、それに応じて植物

自然と市街地がせめぎ合う際、谷戸を見下ろす おり、大きなひとつの庭より、小さな複数の庭 その内外を交互に食い込ませた形としてもとら 擁壁の上にこの住宅は建っている。 の方が使い方のイメージが預くということでこ えられる。庭を挟んで向き合うように開口を設 緑地と宅地が混じり合う風景の中で選択的に眺 の庭を気に入った。また建主は、それまで別々 けると、ある部屋の開口から外を見たとき庭の 望を得るため、谷戸に向けて筒状のヴォリュー にあった職と住の場を統合しようとしていた。 先に外壁が見え、自分が属するヴォリュームを ムを置いてみる。しかしそれだけだと「谷戸を 庭のひとつは作業場となり、ひとつは生活に必 外から見る視点が得られる。手前の戸を開けば 眺める家」というような単一の関係性に収斂し 要な収納の場となり、ひとつはリビングの延長 内外が繋がり、さらに対面の戸を開けば内外の 住宅は長い時間をそこで過ごす建築である。そ

れは拠りどころとなる一方で、いつまでも新鮮 に感じられる場所でもあってほしい。この住宅 では、内外それぞれに性格の異なる複数の場所 をつくり、内外が反転を起こすような図式に収 め、定位が暖味になり内外の区別が流動化する ような場を生じさせることで、これを実現しよ うと試みた。この住宅は、意図せず谷と丘から なる「谷戸」と相似した建築となった。ただ「谷 戸を眺める家」ではなく、さまざまな状況が隣 接し交差する場所としての「谷戸の家」になる

### **Accumulated Primary Resources**

Pictures, drawings, architectural data, descriptions You can find everything here

ッチン。左手の開口部からは、手前にはテラ を接んでリピングが、遠方には谷戸が見える