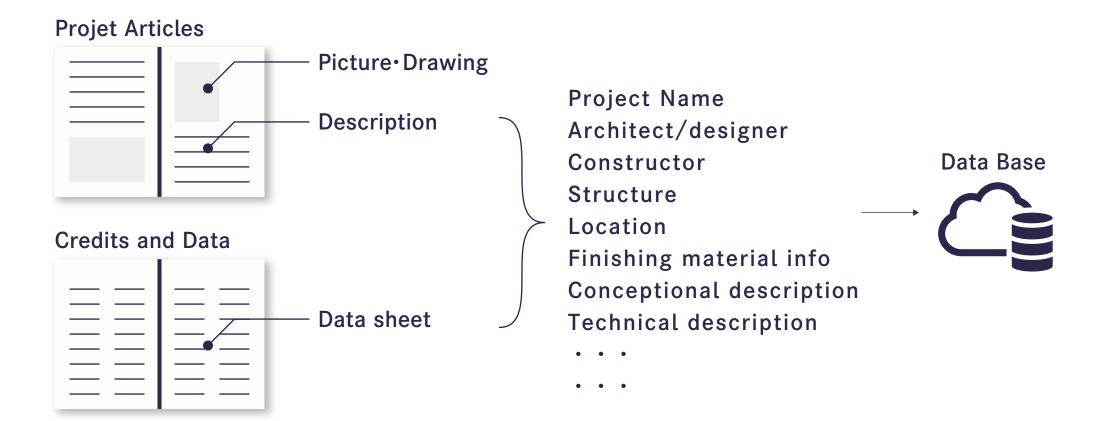

### **Accumulated Primary Resources**

Pictures, drawings, architectural data, descriptions You can find everything here

ッチン。左手の開口部からは、手前にはテラ を接んでリピングが、遠方には谷戸が見える