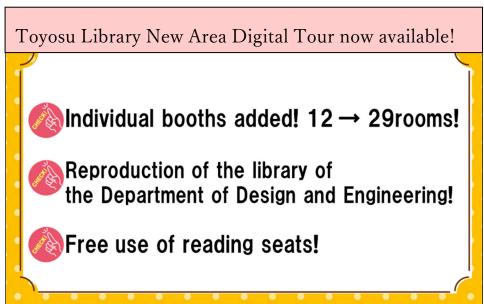

Opening and announcement of new area

New Toyosu campus building (headquarters building) and new area of Toyosu library were unveiled on 20<sup>th</sup> September.

New area of Toyosu library was opened to the public on  $22^{nd}$  September, and an announcement was made on the ScombZ and library websites on the same day.

# Toyosu Library has expanded. Available from September 22th!

- · Reflection of survey results
- 1) New area has an area for eating and drinking on a trial basis, similar to the refreshment corner in Omiya library.
- 2) New area was named "Lib Cafe" based on students' requests.