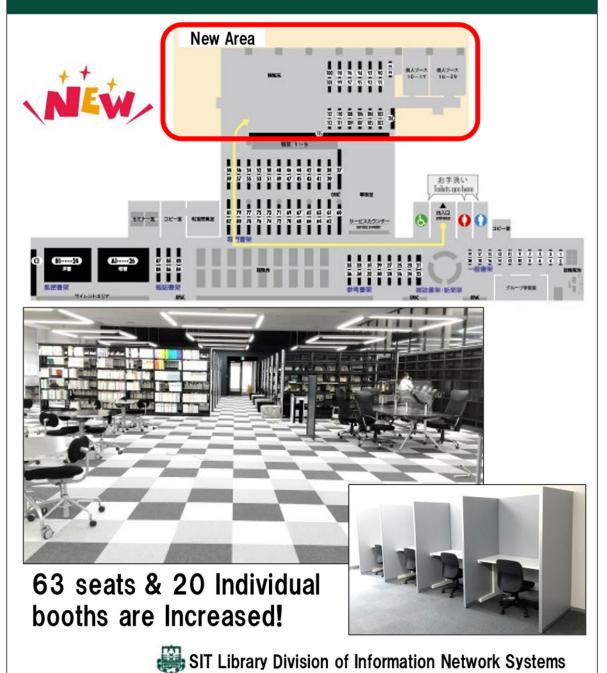

Opening and announcement of new area

New Toyosu campus building (headquarters building) and new area of Toyosu library were unveiled on 20<sup>th</sup> September.

New area of Toyosu library was opened to the public on  $22^{nd}$  September, and an announcement was made on the ScombZ and library websites on the same day.

# Toyosu Library has expanded. Available from September 22th!

#### · Survey for students

Q5. Due to the relocation of the Shibaura Campus, Toyosu library has been expanded since September 2022 by utilizing the former architectural drawing room. What field of books would you like to place in the new area?