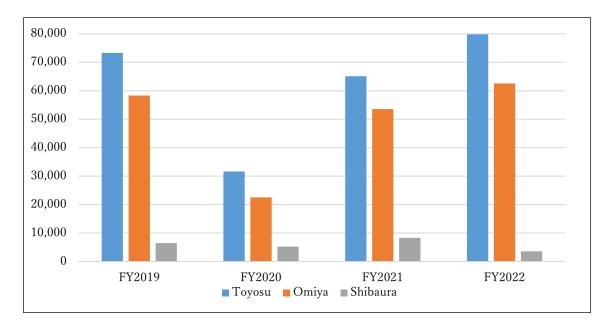

## 4)-2 Numbers lent

| Campus   | FY2019  | FY2020 | FY2021  | FY2022  |
|----------|---------|--------|---------|---------|
| Toyosu   | 73,308  | 31,616 | 65,105  | 79,841  |
| Omiya    | 58,319  | 22,520 | 53,566  | 62,577  |
| Shibaura | 6,458   | 5,226  | 8,305   | 3,555   |
| Total    | 138,085 | 59,362 | 126,976 | 145,973 |