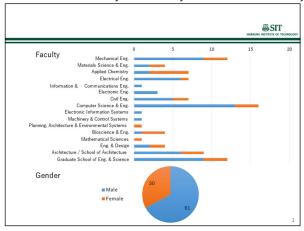

#### 3.2 Various data

## 1) Result summary of Library Satisfaction Survey

















## 2) Questionnaire result of library tour for SIT high school and junior high school students

We are pleased to report the results of the questionnaire survey regarding the University Library Information Session held on February 15 and 16 for the attached junior and senior high school students. Respondents: 132 high school sophomores (143 in the previous year)

\*Partial summary

- (1) Did you understand how to enter the library?
  - A YES 129 (142)
  - B Some points were difficult to understand 3 (1)
- (2) Did you understand how to borrow books?
  - A YES 128 (142)
  - B Some points were difficult to understand 4 (1)
- (3) Are there any points you would like to see improved?
  - A How to enter the university 22 (9)
  - B How to enter the library 8 (2)
  - C Borrowing a "