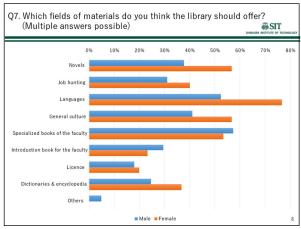

#### 3.2 Various data

## 1) Result summary of Library Satisfaction Survey

















## 2) Questionnaire result of library tour for SIT high school and junior high school students

We are pleased to report the results of the questionnaire survey regarding the University Library Information Session held on February 15 and 16 for the attached junior and senior high school students. Respondents: 132 high school sophomores (143 in the previous year)

\*Partial summary

- (1) Did you understand how to enter the library?
  - A YES 129 (142)
  - B Some points were difficult to understand 3 (1)
- (2) Did you understand how to borrow books?
  - A YES 128 (142)
  - B Some points were difficult to understand 4 (1)
- (3) Are there any points you would like to see improved?
  - A How to enter the university 22 (9)
  - B How to enter the library 8 (2)
  - C Borrowing a "Lending Card"