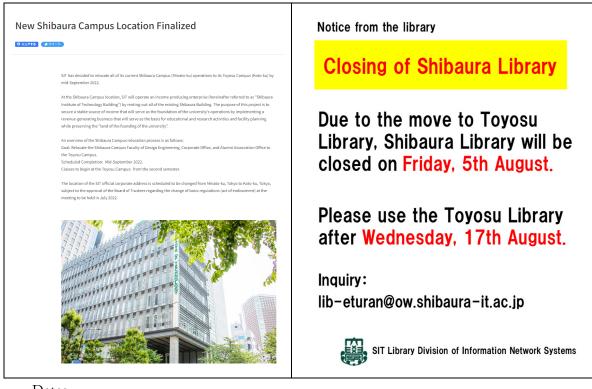

※35件中13件が鉄道資料

Photo1: Relocated railroad diorama

Photo2: Open space exhibits

Photo3: Shinkansen bonnet fixed to the display base

8) Relocation and Consolidation of Shibaura library to Toyosu library

It was decided to move from Shibaura campus to Toyosu campus in September 2022. Due to
the relocation, Shibaura library was closed as of August 5th, and moved and integrated into
Toyosu library.

From SIT website

Library poster

- · Dates
  - ~ 8/31: Move-in preparations complete
  - 9/12-13: Move out from Shibaura library
  - 9/14-15: Move in to Toyosu library and arrange materials on shelves
- Material arrangement