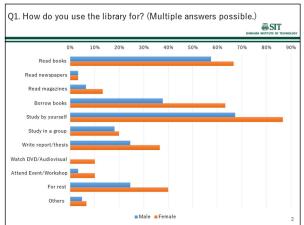

#### 3.2 Various data

## 1) Result summary of Library Satisfaction Survey

















## 2) Questionnaire result of library tour for SIT high school and junior high school students

We are pleased to report the results of the questionnaire survey regarding the University Library Information Session held on February 15 and 16 for the attached junior and senior high school students. Respondents: 132 high school sophomores (143 in the previous year)

\*Partial summary

- (1) Did you understand how to enter the library?
  - A YES 129 (142)
  - B Some points were difficult to understand 3 (1)
- (2) Did you understand how to borrow books?
  - A YES 128 (142)
  - B Some points were difficult to understand 4 (1)
- (3) Are there any points you would like to see improved?
  - A How to enter the university 22 (9)
  - B How to enter the library 8 (2)
  - C Borrowing a "Le