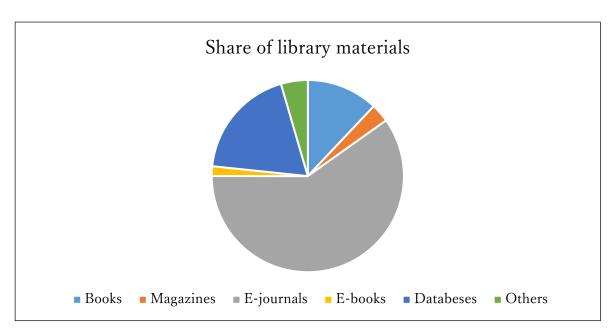

# 3) Breakdown of library material cost

unit: 1,000JPY

|            | Japanese    | 20,086  |       |
|------------|-------------|---------|-------|
| Books      | Foreign     | 7,997   |       |
|            | Total       | 28,083  | 12.1% |
|            | Japanese    | 6,321   |       |
| Magazines  | Foreign     | 930     |       |
|            | Total       | 7,251   | 3.1%  |
|            | Japanese    | 6,199   |       |
| E-journals | Foreign     | 133,248 |       |
|            | Total       | 139,447 | 59.8% |
|            | Japanese    | 1275    |       |
| E-books    | Foreign     | 2,547   |       |
|            | Total       | 3,822   | 1.6%  |
|            | Japanese    | 12,126  |       |
| Databases  | Foreign     | 31,785  |       |
|            | Total       | 43,911  | 18.8% |
| Others     | Total       | 10,507  | 4.5%  |
|            | Grand total | 233,021 |       |

E-journals and databases represent 79% of the total. It will be over 80% with the addition of e-books to the above.