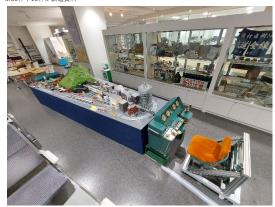

# (3) Renovation of the Shibaura Railway Engineering Gallery

In November 2022, Railway Institute No. 403 (Seibu Railway No. 4) was preserved in the public open space for an event commemorating the 100th anniversary of the affiliated junior high school and high school. This was an opportunity to renovate the gallery. First, the train bookshelf was removed due to the danger of moving it, and replaced with a diorama of the train (Photo 1). The original location was made into an open space that can be used as a waiting area. In addition, exhibits related to steam locomotives were arranged. The photo exhibit is also related to steam locomotives. The exhibits that used to be placed on the floor are now displayed on a new stand (Photo 2).

In conjunction with the relocation of the diorama due to gallery renovation, and for the display of large railroad parts such as steam locomotive safety valves and Series 200 Shinkansen bonnets (Photo 3), special display bases were made for each item. In particular, the Tokyu driving seat is designed to allow visitors to sit down and is used as a seat for the diorama driving experience.