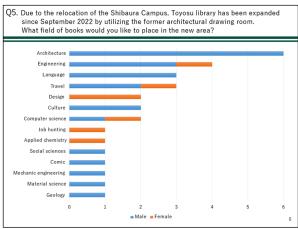

#### · Survey for students

Q5. Due to the relocation of the Shibaura Campus, Toyosu library has been expanded since September 2022 by utilizing the former architectural drawing room. What field of books would you like to place in the new area?

November 21, 2022 Results of the Questionnaire for the New Area of Toyosu Library (Period: 10/27~11/18 Number of responses: 250) [1] We are planning to demarcate [2] The new area will have 20 [3] We plan to use the new area to a part of the new area and make it private booths and other amenities hold information sessions into an area where light meals are to provide a calm environment for databases and other resources that available, which has been requested studying. When you use the library, the library subscribes to. Would you like to participate? by many users in the past. how long do you want to stay? If the new area were to be opened, would you use it? 36% 60% Long time (more than 60 min) I want to participate in a wide range Frequent user Short time (less than 60 min) of activities. Occasionally I will participate if it is consistent Do not stay long such as checking with my specialty. out and returning material Not very often I will not participate [4] We are looking for an area name for the new area. Please write freely. / Reason for naming (if any) \* omitted [5] Other requests for the new area \* omitted