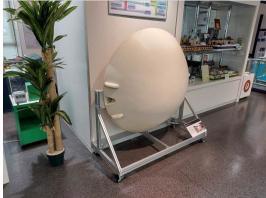

In conjunction with the relocation of the diorama due to gallery renovation, and for the display of large railroad parts such as steam locomotive safety valves and Series 200 Shinkansen bonnets (Photo 3), special display bases were made for each item. In particular, the Tokyu driving seat is designed to allow visitors to sit down and is used as a seat for the diorama driving experience.