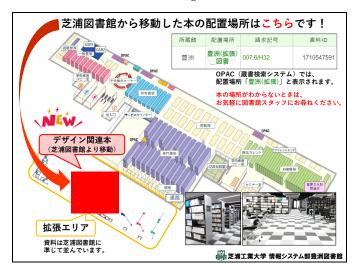

In the second semester of FY2022, the transferred materials were placed in the shelves 90-101 and 111-115 in the new area, reproducing the layout of the Shibaura library for the convenience of students and graduate students who used to use Shibaura library.