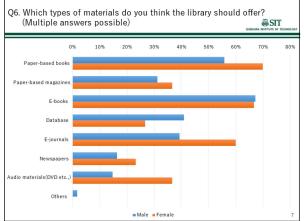

#### 3.2 Various data

## 1) Result summary of Library Satisfaction Survey

















## 2) Questionnaire result of library tour for SIT high school and junior high school students

We are pleased to report the results of the questionnaire survey regarding the University Library Information Session held on February 15 and 16 for the attached junior and senior high school students. Respondents: 132 high school sophomores (143 in the previous year)

\*Partial summary

- (1) Did you understand how to enter the library?
  - A YES 129 (142)
  - B Some points were difficult to understand 3 (1)
- (2) Did you understand how to borrow books?
  - A YES 128 (142)
  - B Some points were difficult to understand 4 (1)
- (3) Are there any points you would like to see improved?
  - A How to enter the university 22 (9)
  - B How to enter the library 8 (2)
  - C Borrowing a "Lending Card