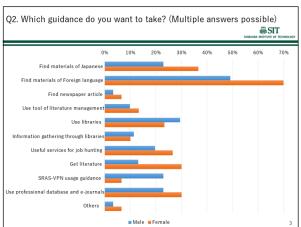

#### 3.2 Various data

## 1) Result summary of Library Satisfaction Survey

















## 2) Questionnaire result of library tour for SIT high school and junior high school students

We are pleased to report the results of the questionnaire survey regarding the University Library Information Session held on February 15 and 16 for the attached junior and senior high school students. Respondents: 132 high school sophomores (143 in the previous year)

\*Partial summary

- (1) Did you understand how to enter the library?
  - A YES 129 (142)
  - B Some points were difficult to understand 3 (1)
- (2) Did you understand how to borrow books?
  - A YES 128 (142)
  - B Some points were difficult to understand 4 (1)
- (3) Are there any points you would like to see improved?
  - A How to enter the university 22 (9)
  - B How to enter the library 8 (2)
  - C Borrowing a "Lend