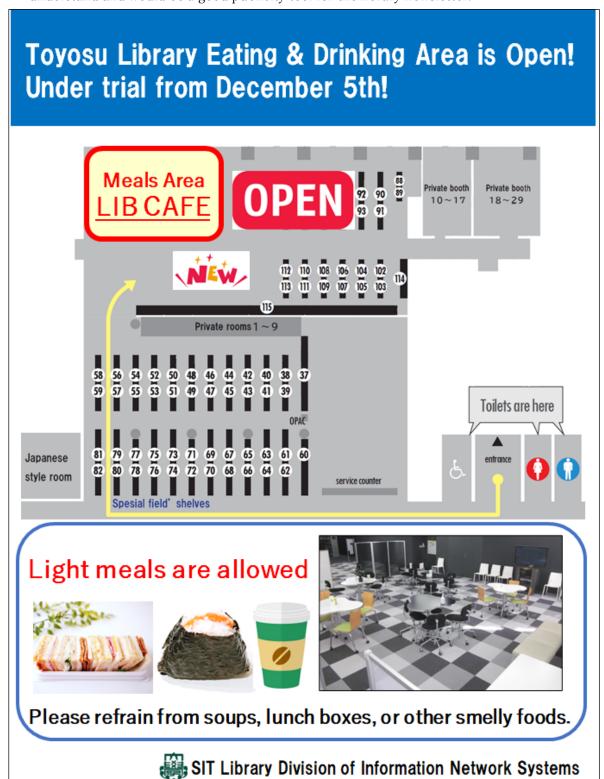

- · Reflection of survey results
- 1) New area has an area for eating and drinking on a trial basis, similar to the refreshment corner in Omiya library.
- 2) New area was named "Lib Cafe" based on students' requests.

  The reason is that "Lib Cafe" is a word used in the library newsletter and is easy to understand and would be a good publicity tool for the library newsletter.