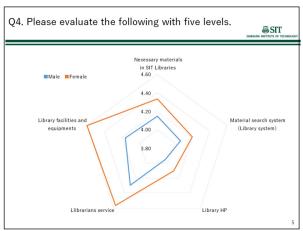

#### 3.2 Various data

## 1) Result summary of Library Satisfaction Survey

















## 2) Questionnaire result of library tour for SIT high school and junior high school students

We are pleased to report the results of the questionnaire survey regarding the University Library Information Session held on February 15 and 16 for the attached junior and senior high school students. Respondents: 132 high school sophomores (143 in the previous year)

\*Partial summary

- (1) Did you understand how to enter the library?
  - A YES 129 (142)
  - B Some points were difficult to understand 3 (1)
- (2) Did you understand how to borrow books?
  - A YES 128 (142)
  - B Some points were difficult to understand 4 (1)
- (3) Are there any points you would like to see improved?
  - A How to enter the university 22 (9)
  - B How to enter the library 8 (2)
  - C Borrowing a "Lending