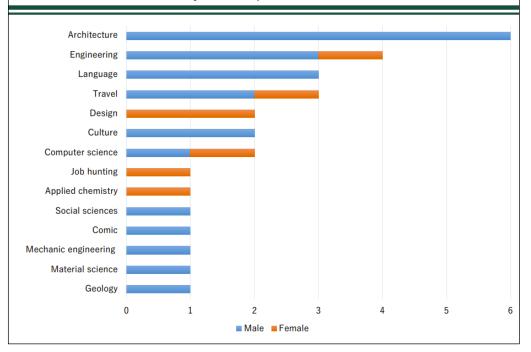

#### · Survey for students

Q5. Due to the relocation of the Shibaura Campus, Toyosu library has been expanded since September 2022 by utilizing the former architectural drawing room. What field of books would you like to place in the new area?

November 21, 2022 Results of the Questionnaire for the New Area of Toyosu Library (Period: 10/27~11/18 Number of responses: 250) [1] We are planning to demarcate [2] The new area will have 20 [3] We plan to use the new area to a part of the new area and make it private booths and other amenities hold information sessions into an area where light meals are to provide a calm environment for databases and other resources that available, which has been requested studying. When you use the library, the library subscribes to. Would you like to participate? by many users in the past. how long do you want to stay? If the new area were to be opened, would you use it? 36% 60% Long time (more than 60 min) I want to participate in a wide range Frequent user Short time (less than 60 min) of activities. Occasionally I will participate if it is consistent Do not stay long such as checking with my specialty. out and returning material Not very often I will not participate [4] We are looking for an area name for the new area. Please write freely. / Reason for naming (if any) \* omitted [5] Other requests for the new area \* omitted