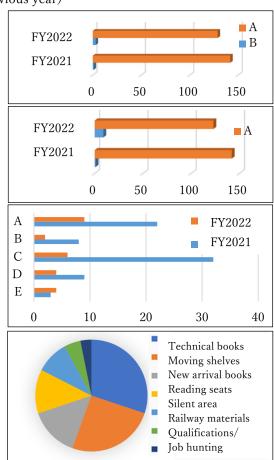

Technical books: 19 Moving shelves: 16

New arrival books: 9 Reading seats: 8

Silent area: 6 Railway materials: 3

Qualifications/ Job hunting: 2

- I could concentrate on my homework because of the silent space.
- I was interested in the moving shelves.
- I was glad to see a large number of architecture-related books in the collection.