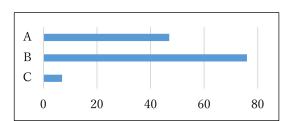

\*Partial summary

- (1) Did you understand how to enter the library?
  - A YES 129 (142)
  - B Some points were difficult to understand 3 (1)
- (2) Did you understand how to borrow books?
  - A YES 128 (142)
  - B Some points were difficult to understand 4 (1)
- (3) Are there any points you would like to see improved?
  - A How to enter the university 22 (9)
  - B How to enter the library 8 (2)
  - C Borrowing a "Lending Card" at the high school 32 (6)
  - D Time of use 9 (4)
  - E Others 3 (4)
- (4) Were there any impressive places?

- · I found OPAC to be a very convenient and easy-to-understand system for finding books.
- I thought I could find many books I wanted to borrow and many books I didn't know about by using OPAC.
- I was interested in the many important cultural properties on display.
- There were English and Japanese books in different places.
- 6) Would you like to actually use the university library from April?
  - A YES 47
  - B I would use if necessary 76
  - C I may not use often 7