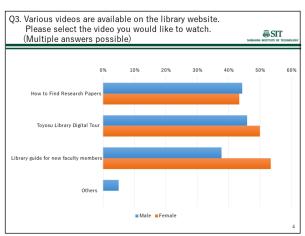

#### 3.2 Various data

## 1) Result summary of Library Satisfaction Survey

















## 2) Questionnaire result of library tour for SIT high school and junior high school students

We are pleased to report the results of the questionnaire survey regarding the University Library Information Session held on February 15 and 16 for the attached junior and senior high school students. Respondents: 132 high school sophomores (143 in the previous year)

\*Partial summary

- (1) Did you understand how to enter the library?
  - A YES 129 (142)
  - B Some points were difficult to understand 3 (1)
- (2) Did you understand how to borrow books?
  - A YES 128 (142)
  - B Some points were difficult to understand 4 (1)
- (3) Are there any points you would like to see improved?
  - A How to enter the university 22 (9)
  - B How to enter the library 8 (2)
  - C Borrowing a "Lendin