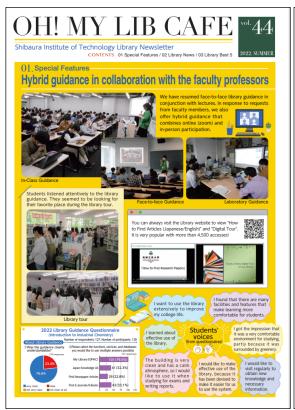

## 2) Exhibitions

Exhibitions led to increase students' interest in the exhibition-related topics and contributed to a rise in the number of books lent.

In FY2022, archives and videos of past exhibitions were created and posted on the website.