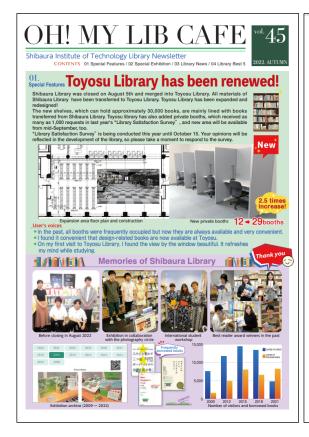

## 4) Library satisfaction survey

- · We conduct the survey every October. In order to prevent COVID-19 infection, online responses via ScombZ were enhanced.
- We received 2,012 answers in Japanese and comprehensive total score out of 5 was 4.25, all items scored over 4 points for the first time since this survey began in 2009.