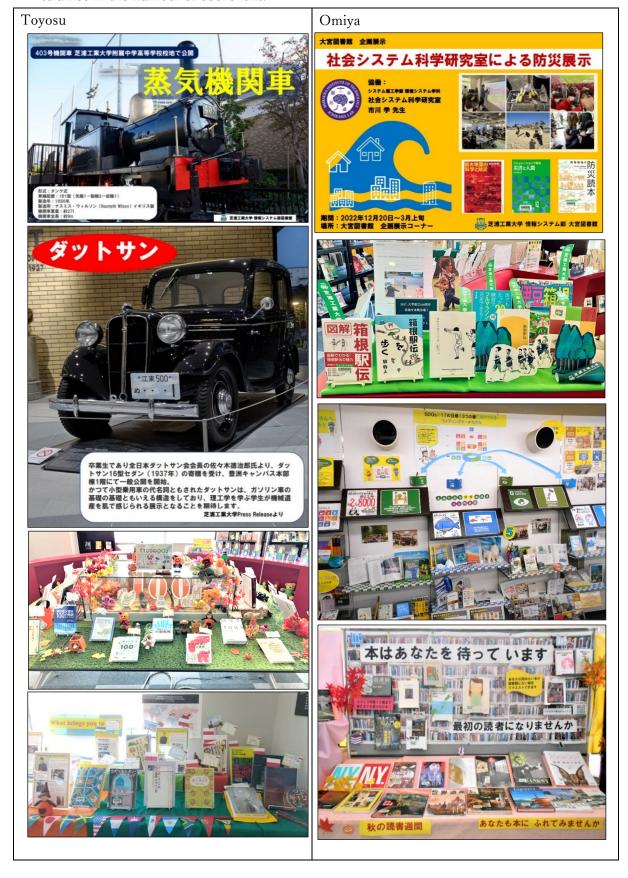

## 2) Exhibitions

Exhibitions led to increase students' interest in the exhibition-related topics and contributed to a rise in the number of books lent.

In FY2022, archives and videos of past exhibitions were created and posted on the website.