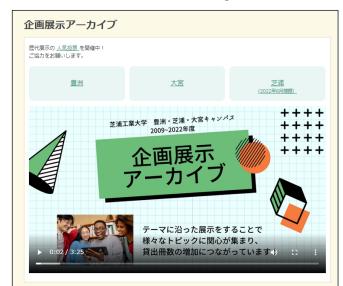

## 2) Exhibitions

Exhibitions led to increase students' interest in the exhibition-related topics and contributed to a rise in the number of books lent.

In FY2022, archives and videos of past exhibitions were created and posted on the website.