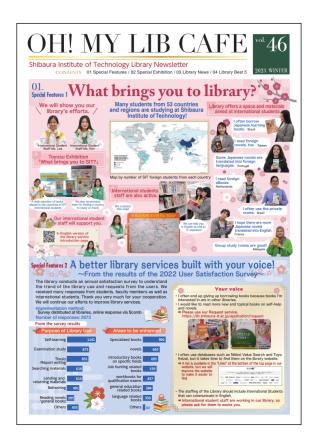

## 4) Library satisfaction survey

- · We conduct the survey every October. In order to prevent COVID-19 infection, online responses via ScombZ were enhanced.
- We received 2,012 answers in Japanese and comprehensive total score out of 5 was 4.25, all items scored over 4 points for the first time since this survey began in 2009.