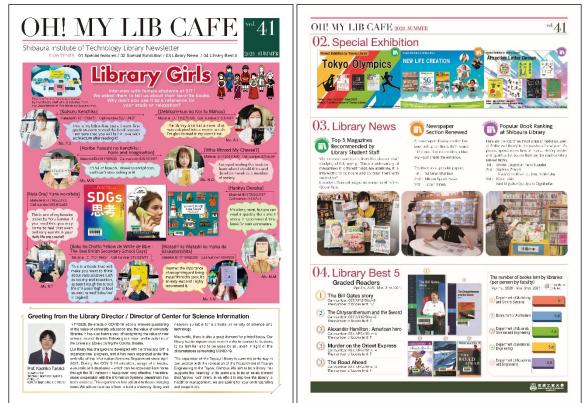

## 1) Library Newsletters

- The library issues OH! MY LIB CAFÉ both in Japanese and English three times a year.
- When we issue it, we send copies to other libraries and companies who have visited our library before.
- In FY2021, a new web-based version of the reader survey form was opened.