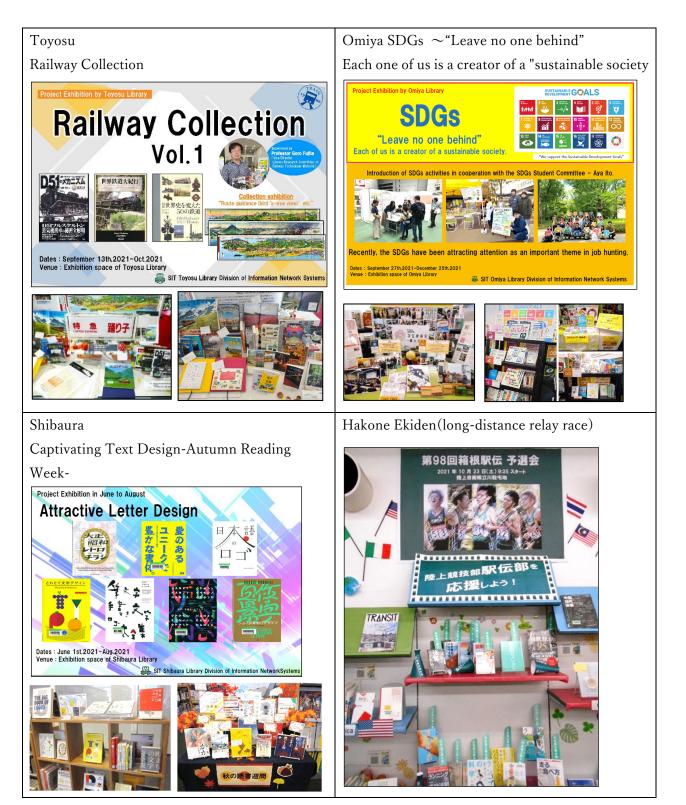

- 2) Exhibitions
- Exhibitions led to increase students' interest in the exhibition-related topics and contributed to a rise in the number of books lent.