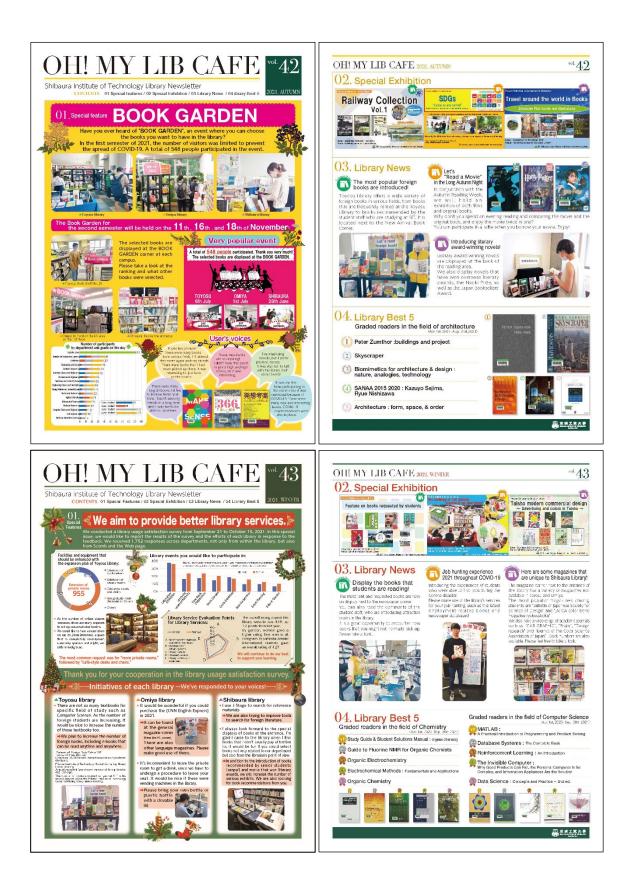

## 1) Library Newsletters

- The library issues OH! MY LIB CAFÉ both in Japanese and English three times a year.
- When we issue it, we send copies to other libraries and companies who have visited our library before.
- In FY2021, a new web-based version of the reader survey form was opened.