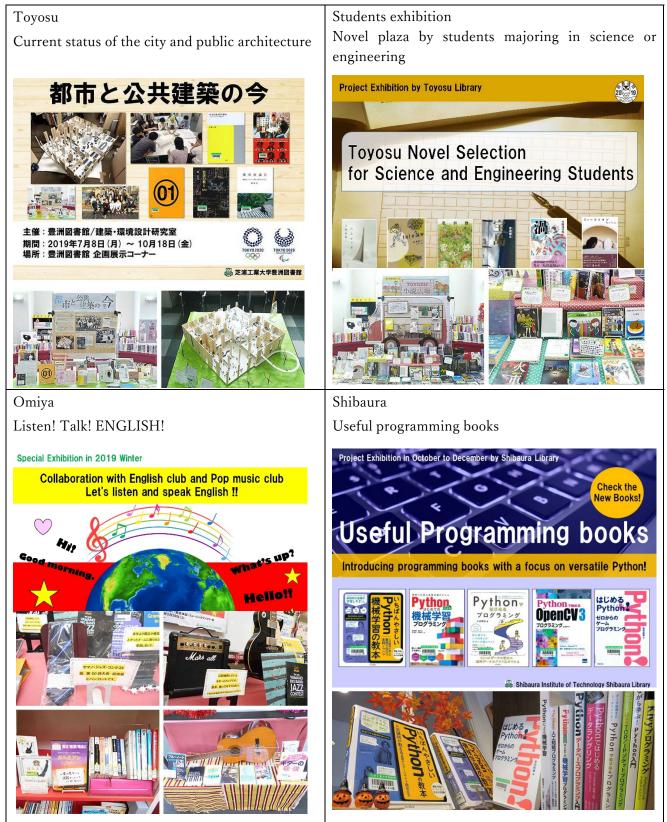

## 2) Exhibition

The exhibition led to increased student interest and a rise in the number of exhibited books leased related to the theme.

We had a participatory exhibition which made a map near Paris, by requesting French students learning at the faculty of architecture what she wanted to show Japanese more about their country of France. The finished map was very detailed and we had a greater-thanexpected amount of feedback.