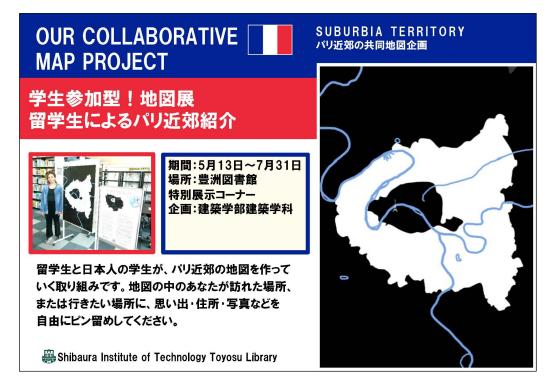

## 2) Exhibition

The exhibition led to increased student interest and a rise in the number of exhibited books leased related to the theme.

We had a participatory exhibition which made a map near Paris, by requesting French students learning at the faculty of architecture what she wanted to show Japanese more about their country of France. The finished map was very detailed and we had a greater-thanexpected amount of feedback.