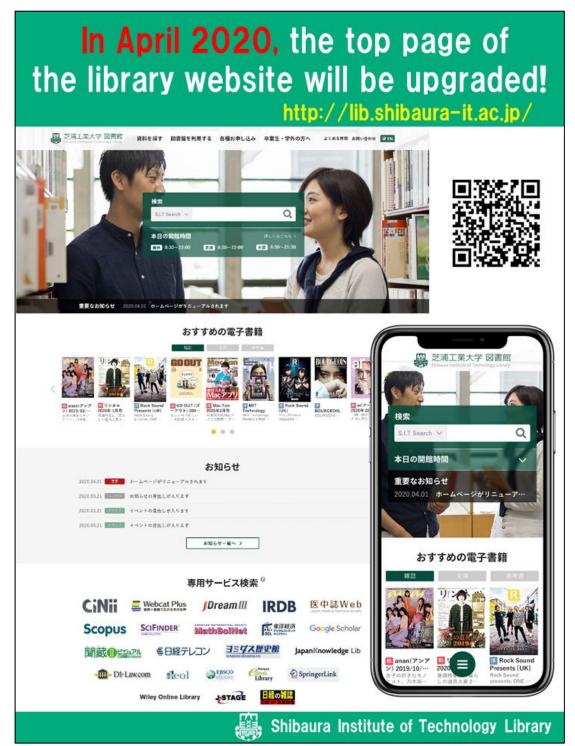

We coordinated with the laboratory and circle to exhibit research theses and so on.

- 3) Home page
  - The number of page views in FY2019: 270,346 views (111% increase year-on-year)
  - Top page was renewed with concepts of easily viewable, easily to find, and familiarity. Main purpose is increasing use of E-materials, cross-searching and the number of views of library HP.

\*Main content: Search frame, Important notice, Recommended E-book, SIT Domestic service (Guidance, Book Garden, Collection, Annual library report, Web bookshelf, etc.), Link (various E-materials)

- 4) Library satisfaction survey
  - We have held a survey every October since 2009. In order to support students' aggressive and independent study, we aimed at more efficient use of these research results.
  - We received 2,977 answers and comprehensive total score out of 5 was 4.07, same as the last year's score.
  - As a first experiment we released a new questionnaire to graduates.